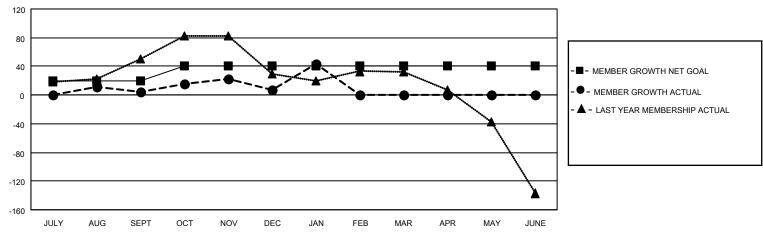

### District 310 D

| Clubs         |               |             |               | Members               |                        |                         |                                                    |  |
|---------------|---------------|-------------|---------------|-----------------------|------------------------|-------------------------|----------------------------------------------------|--|
|               | RESULTS FOR   | R 2020-2021 |               | RESULTS FOR 2020-2021 |                        |                         |                                                    |  |
| QUARTER       | NEW CLUB GOAL | NEW CLUBS   | DROPPED CLUBS | QUARTER MEMB          | BER GROWTH NET<br>GOAL | MEMBER GROWTH<br>ACTUAL | DROPPED<br>MEMBERS ACTUAL<br>(including transfers) |  |
| JULY/AUG/SEPT | 1             | 0           | 1             | JULY/AUG/SEPT         | 20                     | 20                      | 15                                                 |  |
| OCT/NOV/DEC   | 1             | 0           | 0             | OCT/NOV/DEC           | 20                     | 76                      | 73                                                 |  |
| JAN/FEB/MAR   | 0             | 0           | 0             | JAN/FEB/MAR           | 0                      | 43                      | 4                                                  |  |
| APR/MAY/JUNE  | 0             | 0           | 0             | APR/MAY/JUNE          | 0                      | 0                       | 0                                                  |  |

#### GOALS AND ACTUAL MEMBERS CUMULATIVE

| DROPPED CLUBS: 1 |    | 32 CLUBS OF 72 ADDED 1 OR MORE<br>NEW MEMBERS | GENDER DISTRIBUTION  MALE 864 (59.14%)  FEMALE 597 (40.86%) |                 |    |
|------------------|----|-----------------------------------------------|-------------------------------------------------------------|-----------------|----|
| DROPPED MEMBERS  |    |                                               | PEWALE                                                      | 397 (40.80%)    |    |
| DECEASED         | 3  | CLICK HERE FOR CUMULATIVE                     | TOTAL FAMILY UNIT MEMBERS                                   |                 | 39 |
| CLUB CANCELLED   | 0  | MEMBERSHIP DATA                               |                                                             | 0.00//10.1141.5 | 22 |
| OTHER 89         |    |                                               | FAMILY MEMBERS PAYING HALF DUES                             |                 | 22 |
| TOTAL            | 92 |                                               |                                                             |                 |    |