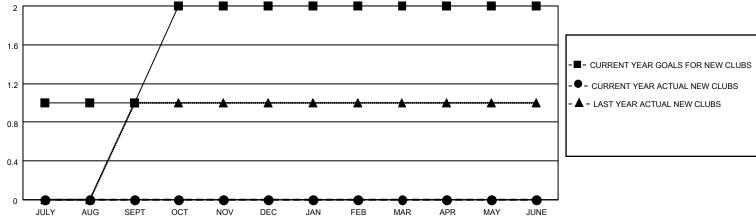

### District 310 D

| Clubs         |               |             |               | Members               |                        |                         |                                                    |  |
|---------------|---------------|-------------|---------------|-----------------------|------------------------|-------------------------|----------------------------------------------------|--|
|               | RESULTS FOR   | R 2020-2021 |               | RESULTS FOR 2020-2021 |                        |                         |                                                    |  |
| QUARTER       | NEW CLUB GOAL | NEW CLUBS   | DROPPED CLUBS | QUARTER MEMB          | BER GROWTH NET<br>GOAL | MEMBER GROWTH<br>ACTUAL | DROPPED<br>MEMBERS ACTUAL<br>(including transfers) |  |
| JULY/AUG/SEPT | 1             | 0           | 1             | JULY/AUG/SEPT         | 20                     | 20                      | 15                                                 |  |
| OCT/NOV/DEC   | 1             | 0           | 0             | OCT/NOV/DEC           | 20                     | 76                      | 73                                                 |  |
| JAN/FEB/MAR   | 0             | 0           | 0             | JAN/FEB/MAR           | 0                      | 43                      | 4                                                  |  |
| APR/MAY/JUNE  | 0             | 0           | 0             | APR/MAY/JUNE          | 0                      | 0                       | 0                                                  |  |

# GOALS AND ACTUAL NEW CLUBS CUMULATIVE